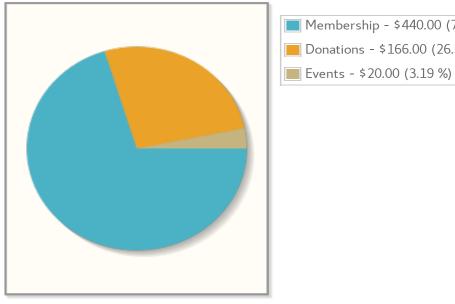

|          |          |
| Quiz Night 2022      | \$20.00  |          | <u>Domain Registration</u> | \$10.00  |          |
| <u>Membership</u>    |          | \$440.00 | <u>Hosting</u>             | \$276.28 |          |
| <b>Total Revenue</b> |          | \$626.00 | <u>Meetup</u>              |          | \$157.00 |
|                      |          |          | <u>Projects</u>            |          |          |
|                      |          |          | <u>AV</u>                  | \$19.50  |          |
|                      |          |          | \$767.14                   |          |          |
|                      |          |          | Net loss for Period        |          | \$141.14 |

### Income 2021 vs 2022





#### Income Accounts (01/01/22 to 31/12/22: \$626.00)





### Expense 2021 vs 2022





Expense Accounts (01/01/22 to 31/12/22: \$767.14)



## Monthly Chart for 2022