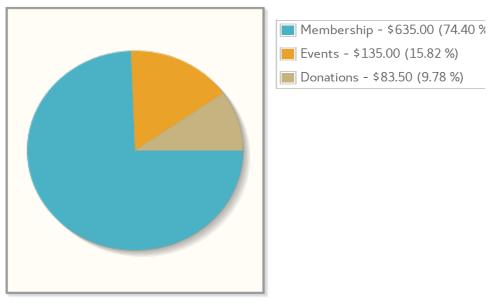

/u>        |          |          | <u>IT Services</u>         |          |          |
| Quiz Night 2022      | \$20.00  |          | <u>Domain Registration</u> | \$10.00  |          |
| <u>Membership</u>    |          | \$440.00 | <u>Hosting</u>             | \$276.28 |          |
| <b>Total Revenue</b> |          | \$626.00 | <u>Meetup</u>              |          | \$157.00 |
|                      |          |          | <u>Projects</u>            |          |          |
|                      |          |          | <u>AV</u>                  | \$19.50  |          |
|                      |          |          | \$767.14                   |          |          |
|                      |          |          | Net loss for Period        |          | \$141.14 |

### Income 2021 vs 2022





#### Income Accounts (01/01/22 to 31/12/22: \$626.00)





### Expense 2021 vs 2022





Expense Accounts (01/01/22 to 31/12/22: \$767.14)



## Monthly Chart for 2022