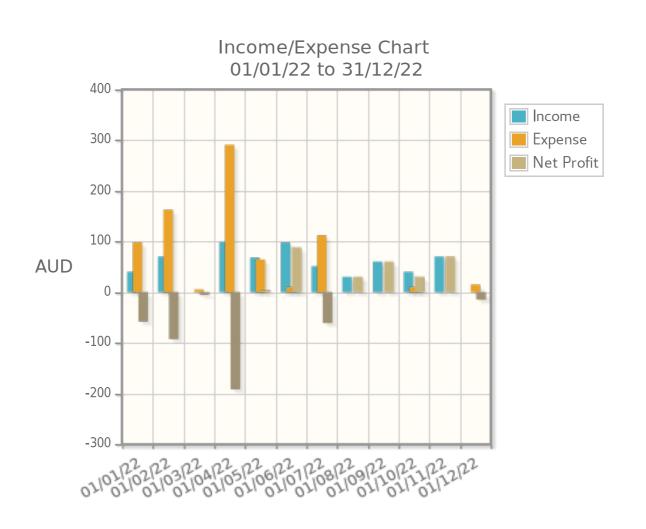

|          |
| <u>Membership</u>    |          | \$440.00 | <u>Hosting</u>             | \$276.28 |          |
| <b>Total Revenue</b> |          | \$626.00 | <u>Meetup</u>              |          | \$157.00 |
|                      |          |          | <u>Projects</u>            |          |          |
|                      |          |          | <u>AV</u>                  | \$19.50  |          |
|                      |          |          | \$767.14                   |          |          |
|                      |          |          | Net loss for Period        |          | \$141.14 |

### Income 2021 vs 2022





#### Income Accounts (01/01/22 to 31/12/22: \$626.00)





### Expense 2021 vs 2022





Expense Accounts (01/01/22 to 31/12/22: \$767.14)



## Monthly Chart for 2022