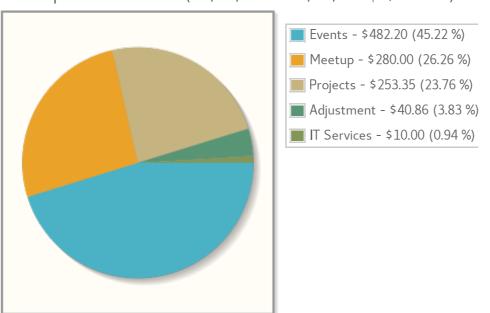

uiz Night 2022      | \$20.00  |          | <u>Domain Registration</u> | \$10.00  |          |
| <u>Membership</u>    |          | \$440.00 | <u>Hosting</u>             | \$276.28 |          |
| <b>Total Revenue</b> |          | \$626.00 | <u>Meetup</u>              |          | \$157.00 |
|                      |          |          | <u>Projects</u>            |          |          |
|                      |          |          | <u>AV</u>                  | \$19.50  |          |
|                      |          |          | \$767.14                   |          |          |
|                      |          |          | Net loss for Period        |          | \$141.14 |

### Income 2021 vs 2022





#### Income Accounts (01/01/22 to 31/12/22: \$626.00)





### Expense 2021 vs 2022





Expense Accounts (01/01/22 to 31/12/22: \$767.14)



## Monthly Chart for 2022