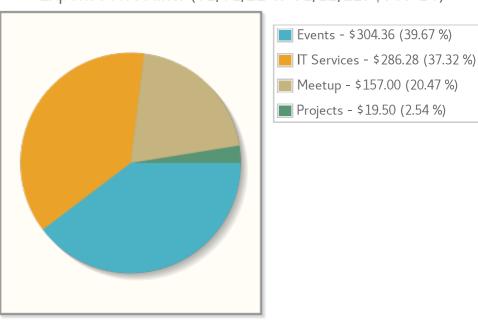

### Profit & Loss For Period Covering 01/01/22 to 31/12/22

| Revenues             |          |          | Expenses                   |          |          |
|----------------------|----------|----------|----------------------------|----------|----------|
| <u>Income</u>        |          |          | <u>Expenses</u>            |          |          |
| <u>Donations</u>     |          |          | <u>Events</u>              |          |          |
| <u>Food</u>          | \$166.00 |          | Monthly Meetings           | \$304.36 |          |
| <u>Events</u>        |          |          | <u>IT Services</u>         |          |          |
| Quiz Night 2022      | \$20.00  |          | <u>Domain Registration</u> | \$10.00  |          |
| <u>Membership</u>    |          | \$440.00 | <u>Hosting</u>             | \$276.28 |          |
| <b>Total Revenue</b> |          | \$626.00 | <u>Meetup</u>              |          | \$157.00 |
|                      |          |          | <u>Projects</u>            |          |          |
|                      |          |          | <u>AV</u>                  | \$19.50  |          |
|                      |          |          | \$767.14                   |          |          |
|                      |          |          | Net loss for Period        |          | \$141.14 |

### Expense 2021 vs 2022

Expense Accounts (01/01/22 to 31/12/22: \$767.14)