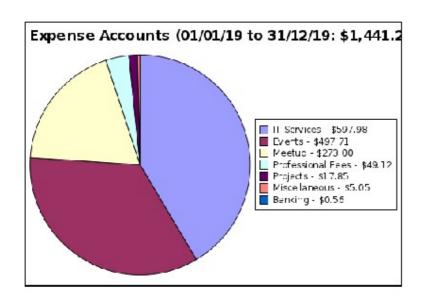

119.40   | Monthly Meetings           | \$200.52 |          |  |
| <u>Miscellaneous</u> | \$983.40   | Quiz Night 2020            | \$130.00 |          |  |
| <u>Renewal</u>       | \$20.00    | <u>IT Services</u>         |          |          |  |
| <u>Membership</u>    | \$600.00   | <u>Domain Registration</u> | \$10.00  |          |  |
| Other Income         | \$1,120.00 | <u>Hosting</u>             | \$42.34  |          |  |
| <b>Total Revenue</b> | \$2,842.80 | <u>Meetup</u>              |          | \$157.00 |  |
|                      |            | <u>Programming</u>         |          | \$250.00 |  |
|                      |            | Total Expenses             |          | \$789.86 |  |

Net income for Period

\$2,052.94

#### Income 2019 vs 2020





## Expense 2019 vs 2020





### Monthly Chart for 2020



### **Future**