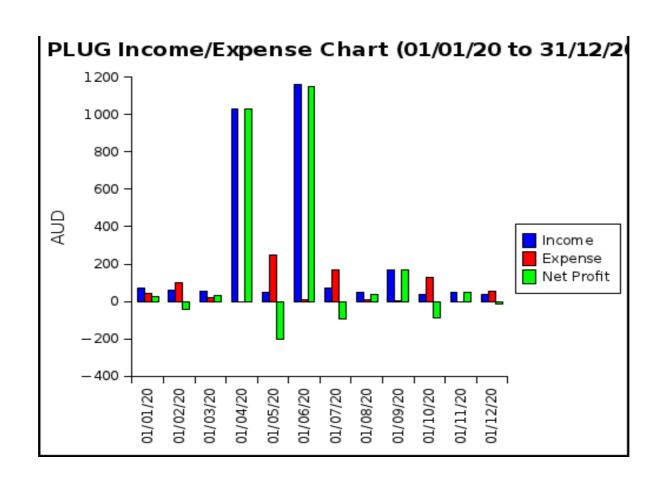

| \$200.52 |          |  |
| <u>Miscellaneous</u> | \$983.40   | Quiz Night 2020            | \$130.00 |          |  |
| <u>Renewal</u>       | \$20.00    | <u>IT Services</u>         |          |          |  |
| <u>Membership</u>    | \$600.00   | <u>Domain Registration</u> | \$10.00  |          |  |
| Other Income         | \$1,120.00 | <u>Hosting</u>             | \$42.34  |          |  |
| <b>Total Revenue</b> | \$2,842.80 | <u>Meetup</u>              |          | \$157.00 |  |
|                      |            | <u>Programming</u>         |          | \$250.00 |  |
|                      |            | Total Expenses             |          | \$789.86 |  |

Net income for Period

\$2,052.94

#### Income 2019 vs 2020





## Expense 2019 vs 2020





### Monthly Chart for 2020



### **Future**