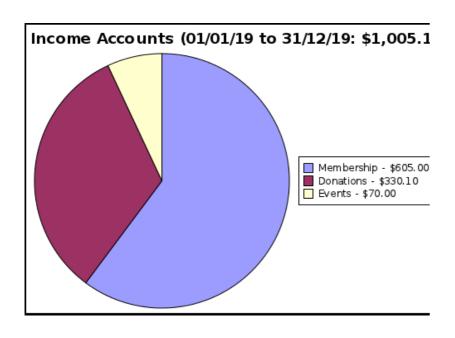

|
| <u>Food</u>          | \$119.40   | Monthly Meetings           | \$200.52 |          |  |
| <u>Miscellaneous</u> | \$983.40   | Quiz Night 2020            | \$130.00 |          |  |
| <u>Renewal</u>       | \$20.00    | <u>IT Services</u>         |          |          |  |
| <u>Membership</u>    | \$600.00   | <u>Domain Registration</u> | \$10.00  |          |  |
| Other Income         | \$1,120.00 | <u>Hosting</u>             | \$42.34  |          |  |
| <b>Total Revenue</b> | \$2,842.80 | <u>Meetup</u>              |          | \$157.00 |  |
|                      |            | <u>Programming</u>         |          | \$250.00 |  |
|                      |            | Total Expenses             |          | \$789.86 |  |

Net income for Period

\$2,052.94

#### Income 2019 vs 2020





## Expense 2019 vs 2020





### Monthly Chart for 2020



### **Future**