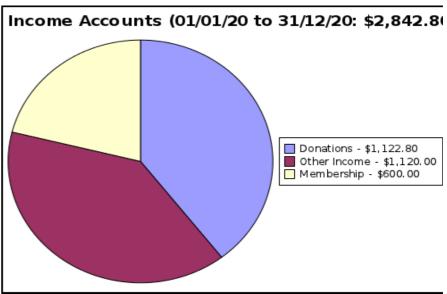

| <u>Food</u>          | \$119.40   | Monthly Meetings           | \$200.52 |          |  |
| <u>Miscellaneous</u> | \$983.40   | Quiz Night 2020            | \$130.00 |          |  |
| <u>Renewal</u>       | \$20.00    | <u>IT Services</u>         |          |          |  |
| <u>Membership</u>    | \$600.00   | <u>Domain Registration</u> | \$10.00  |          |  |
| Other Income         | \$1,120.00 | <u>Hosting</u>             | \$42.34  |          |  |
| <b>Total Revenue</b> | \$2,842.80 | <u>Meetup</u>              |          | \$157.00 |  |
|                      |            | <u>Programming</u>         |          | \$250.00 |  |
|                      |            | Total Expenses             |          | \$789.86 |  |

Net income for Period

\$2,052.94

#### Income 2019 vs 2020





## Expense 2019 vs 2020





### Monthly Chart for 2020



### **Future**