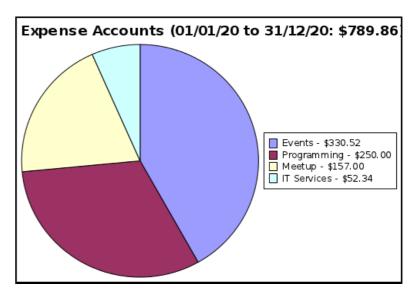

9.40   | Monthly Meetings           | \$200.52 |          |  |
| <u>Miscellaneous</u> | \$983.40   | Quiz Night 2020            | \$130.00 |          |  |
| <u>Renewal</u>       | \$20.00    | <u>IT Services</u>         |          |          |  |
| <u>Membership</u>    | \$600.00   | <u>Domain Registration</u> | \$10.00  |          |  |
| Other Income         | \$1,120.00 | <u>Hosting</u>             | \$42.34  |          |  |
| <b>Total Revenue</b> | \$2,842.80 | <u>Meetup</u>              |          | \$157.00 |  |
|                      |            | <u>Programming</u>         |          | \$250.00 |  |
|                      |            | Total Expenses             |          | \$789.86 |  |

Net income for Period

\$2,052.94

#### Income 2019 vs 2020





## Expense 2019 vs 2020





### Monthly Chart for 2020



### **Future**