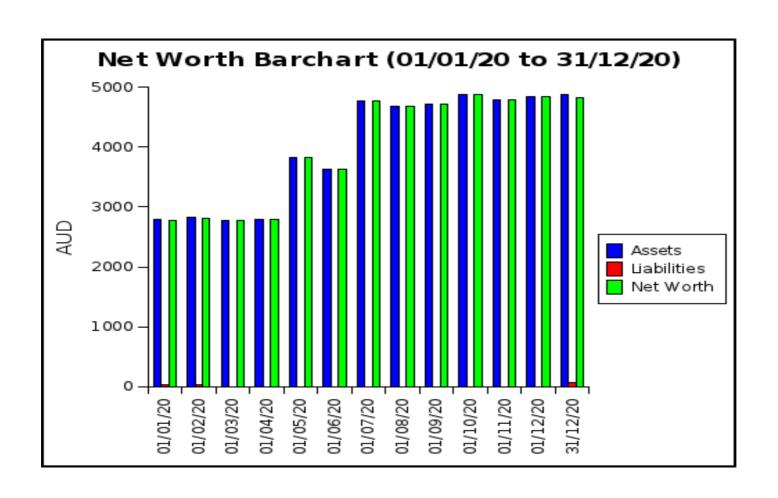

|  |
| <u>Miscellaneous</u> | \$983.40   | Quiz Night 2020            | \$130.00 |          |  |
| <u>Renewal</u>       | \$20.00    | <u>IT Services</u>         |          |          |  |
| <u>Membership</u>    | \$600.00   | <u>Domain Registration</u> | \$10.00  |          |  |
| Other Income         | \$1,120.00 | <u>Hosting</u>             | \$42.34  |          |  |
| <b>Total Revenue</b> | \$2,842.80 | <u>Meetup</u>              |          | \$157.00 |  |
|                      |            | <u>Programming</u>         |          | \$250.00 |  |
|                      |            | Total Expenses             |          | \$789.86 |  |

Net income for Period

\$2,052.94

#### Income 2019 vs 2020





## Expense 2019 vs 2020





### Monthly Chart for 2020



### **Future**